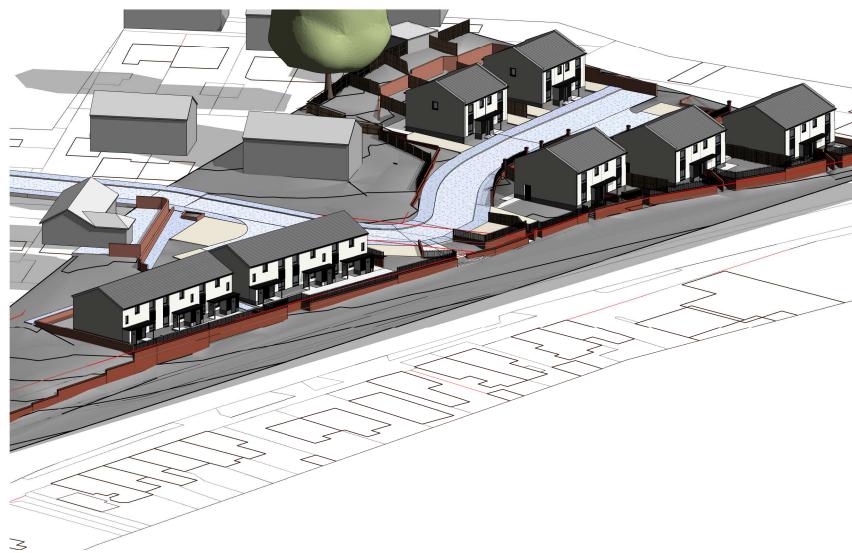

Site 3D

PROJECT Project Name SCALE 1:500 size A3

initials date 11/07/22 DRAWN CHECKED Checkenate

 SERIES KEY: SUITABILITY: 

 0 = views; 1 = plans; 2 = elevations; 3 = sections; 4 = site; S = sketch; A = client approval; P = planning;