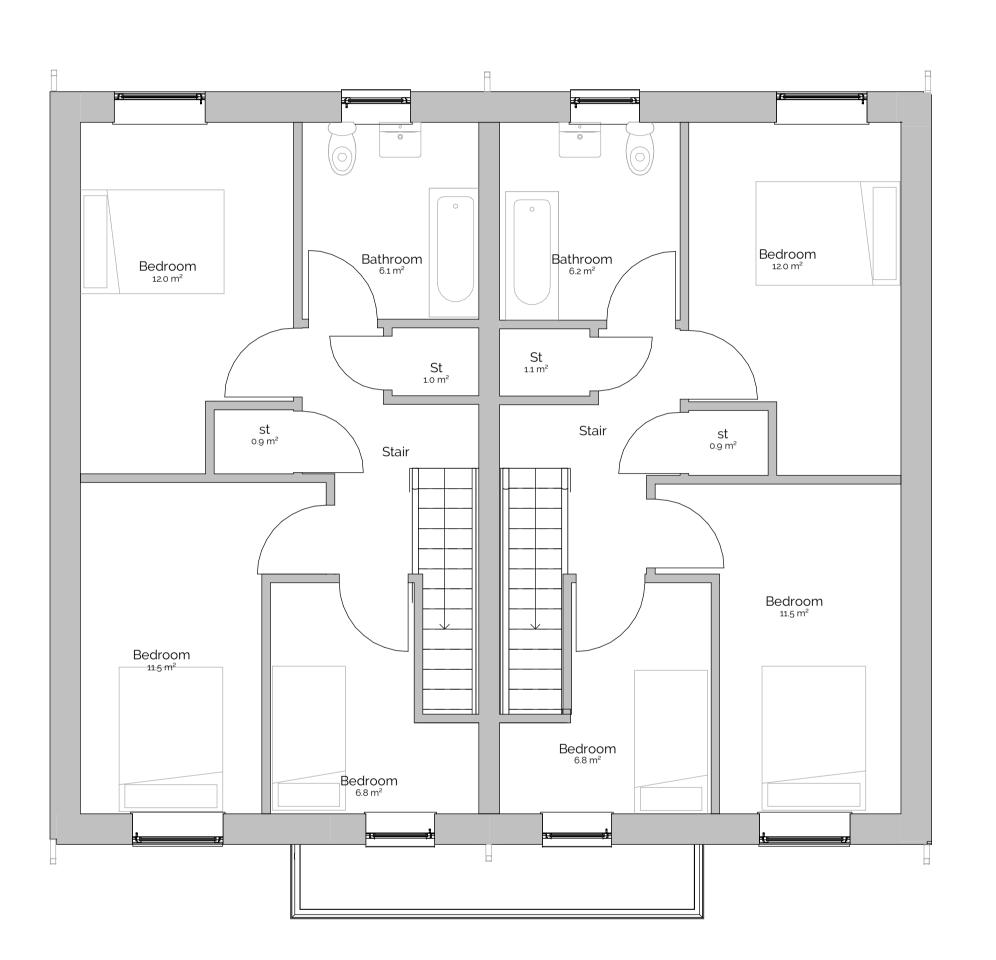

## Type B.2 Proposed Plans

PROJECT Goole Road

**SCALE** 1:50 CHECKED Checker

04/28/22 DATE

Type B.2 Proposed Plans

SERIES KEY:0 = views; 1 = plans; 2 = elevations; 3 = sections; 4 = site;
5 = stairs; 6 = 1:20 rooms; 7 = details; 8 = schedules