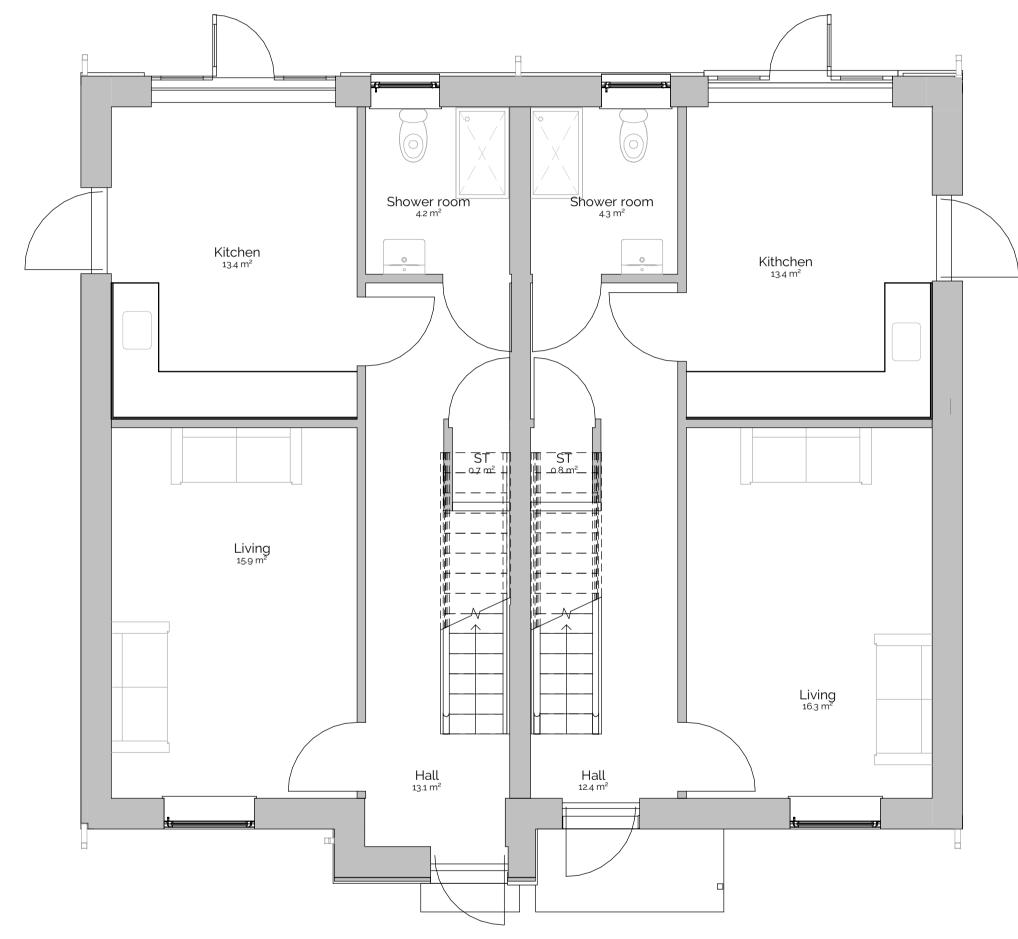

| ev.             | Desc. | Date       |
|-----------------|-------|------------|
| PAC             |       | 07/11/2022 |
| Pre Application |       | 18/07/2022 |

GA-Ground floor

## Type B.2 Proposed Plans

PROJECT Goole Road

**SCALE** 1:50 CHECKED Checker

04/28/22 DATE

Type B.2 Proposed Plans

SERIES KEY:0 = views; 1 = plans; 2 = elevations; 3 = sections; 4 = site;
5 = stairs; 6 = 1:20 rooms; 7 = details; 8 = schedules