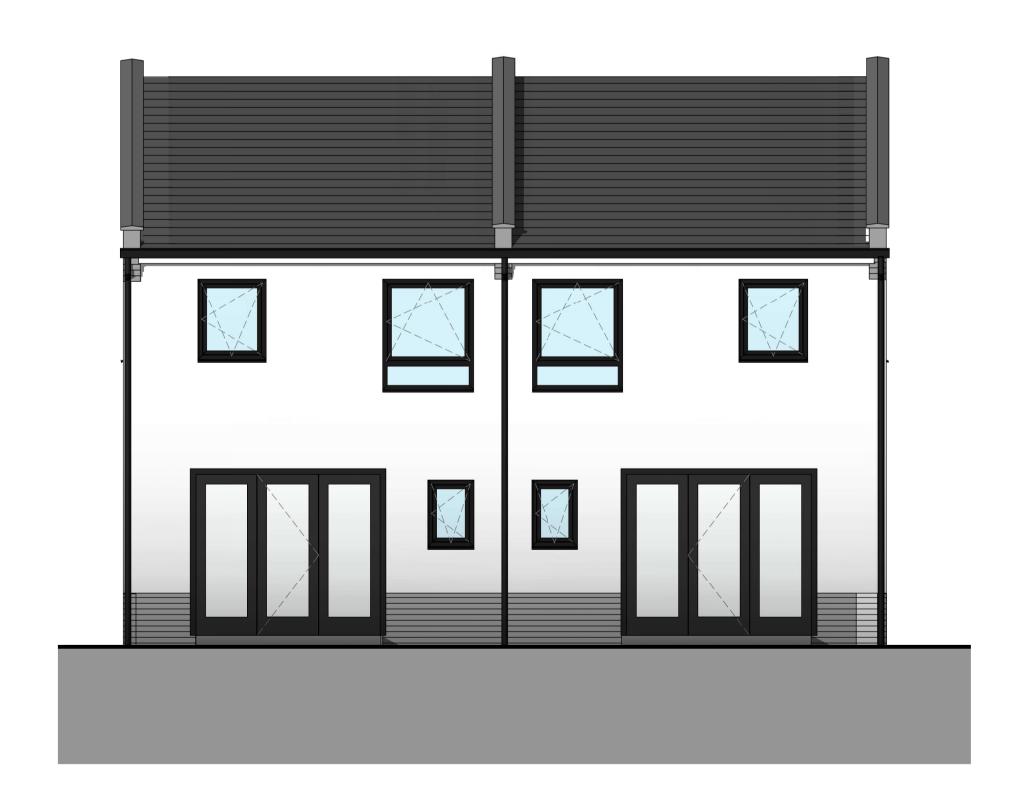

2-1

1798

Suitability Revision

Р

В

2 Elevation 2 - a
1:50

4 Elevation 4 - a
<sub>1:50</sub>

| SCALE 1:50      | SIZE | A1       | TITLE | Type D Elevations |
|-----------------|------|----------|-------|-------------------|
| DRAWN 1         | DATE | 04/28/22 |       |                   |
| CHECKED Checker | DATE |          |       |                   |