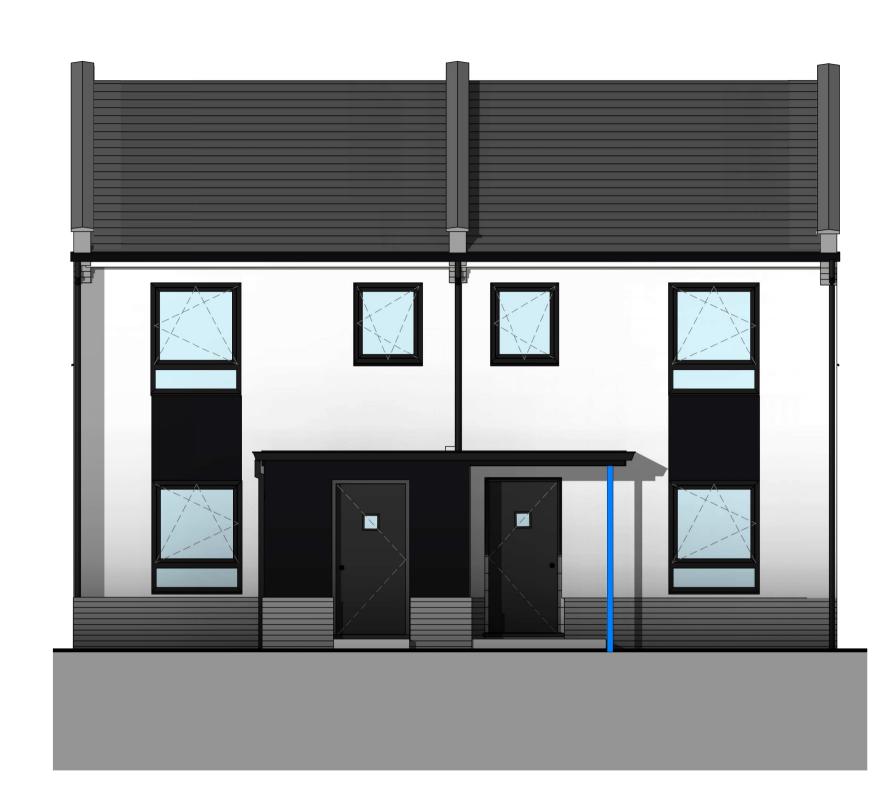

B PAC 07/11/2022 A Pre Application 18/07/2022

SERIES KEY:0 = views; 1 = plans; 2 = elevations; 3 = sections; 4 = site;
5 = stairs; 6 = 1:20 rooms; 7 = details; 8 = schedules

SUITABILITY:S = sketch; A= client approval; P = planning;
B = building regs; C = contract; R - record

2-1

1798

Suitability Revision

Р

В



2 Elevation 2 - a
1:50



4 Elevation 4 - a
<sub>1:50</sub>

| SCALE 1:50      | SIZE | A1       | TITLE | Type D Elevations |
|-----------------|------|----------|-------|-------------------|
| DRAWN 1         | DATE | 04/28/22 |       |                   |
| CHECKED Checker | DATE |          |       |                   |



1 Elevation 1 - a
<sub>1:50</sub>



3 Elevation 3 - a

## **Type D Elevations**



PROJECT Goole Road