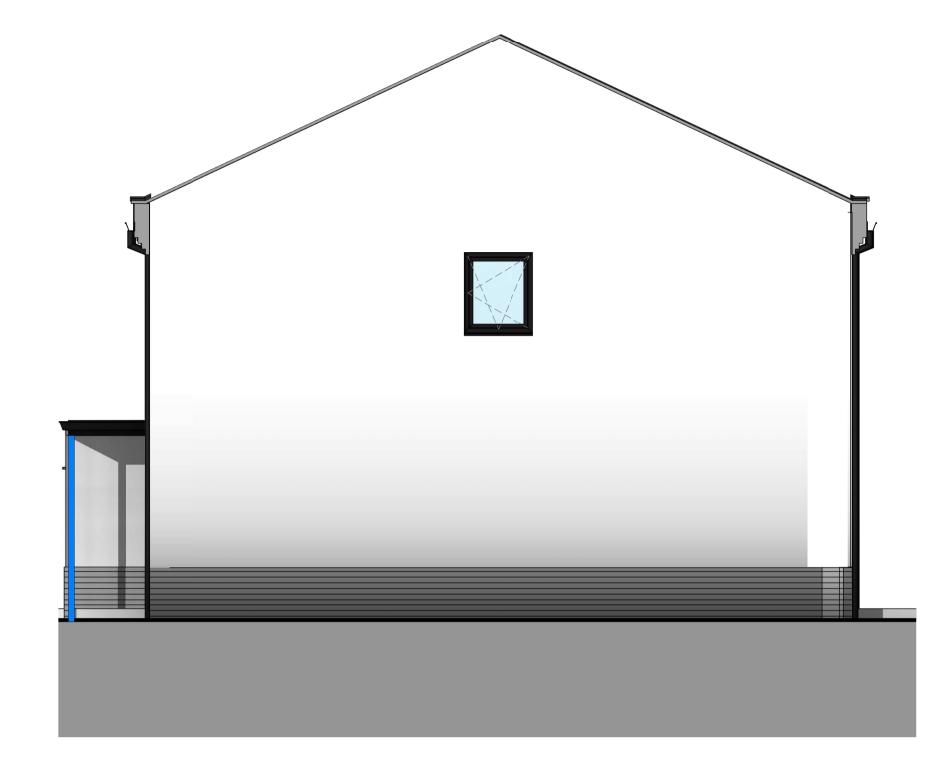

B PAC 07/11/2022 A Pre Application 18/07/2022

SERIES KEY:0 = views; 1 = plans; 2 = elevations; 3 = sections; 4 = site;
5 = stairs; 6 = 1:20 rooms; 7 = details; 8 = schedules

SUITABILITY:S = sketch; A= client approval; P = planning;
B = building regs; C = contract; R - record

2-1

1798

Suitability Revision

Р

В



2 Elevation 2 - a
1:50



4 Elevation 4 - a
<sub>1:50</sub>

| SCALE 1:50      | SIZE | A1       | TITLE | Type D Elevations |
|-----------------|------|----------|-------|-------------------|
| DRAWN 1         | DATE | 04/28/22 |       |                   |
| CHECKED Checker | DATE |          |       |                   |



1 Elevation 1 - a
<sub>1:50</sub>



3 Elevation 3 - a

## **Type D Elevations**



PROJECT Goole Road