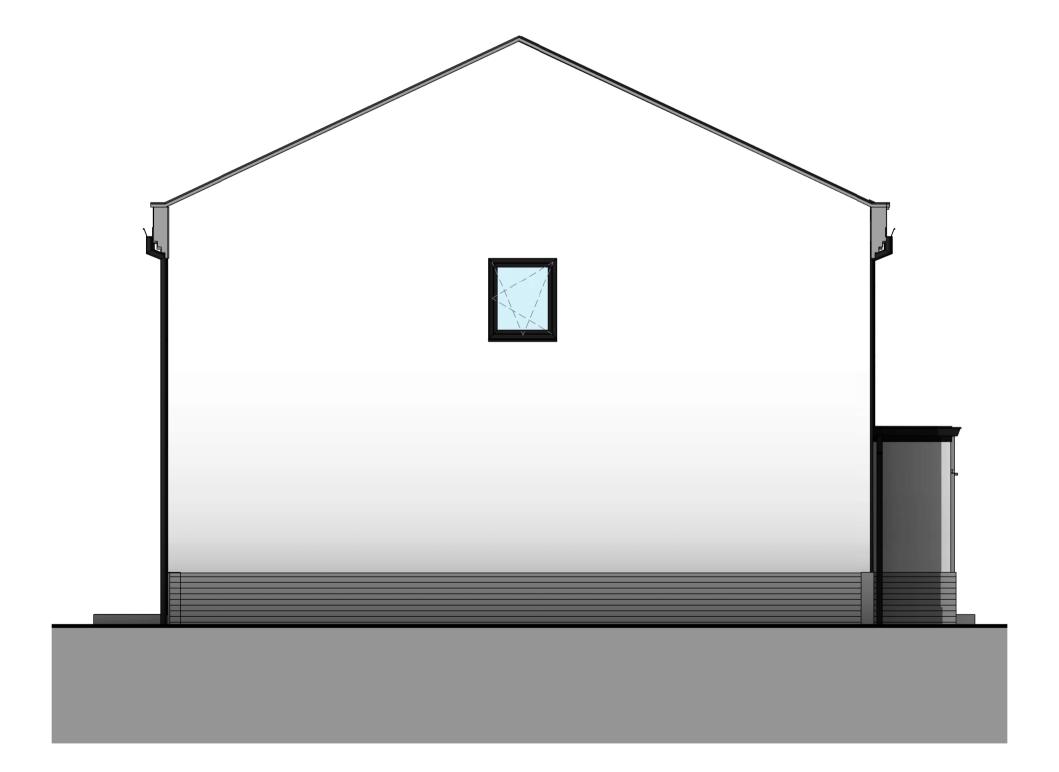

2-1

1798

Suitability Revision

Р

В

2 Elevation 2 - a
1:50

4 Elevation 4 - a
<sub>1:50</sub>

| SCALE 1:50      | SIZE | A1       | TITLE | Type D Elevations |
|-----------------|------|----------|-------|-------------------|
| DRAWN 1         | DATE | 04/28/22 |       |                   |
| CHECKED Checker | DATE |          |       |                   |