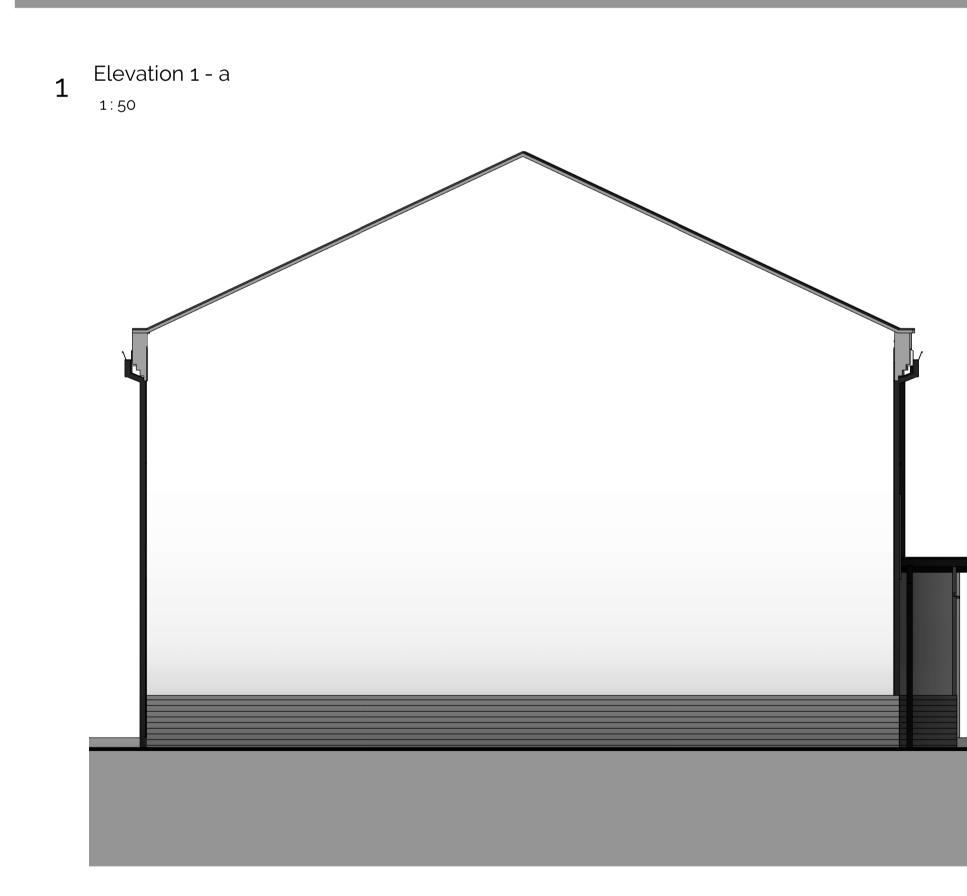

3 Elevation 3 - a 1:50

## **Type B Elevations**



PROJECT GOOLE ROAd





## 2 Elevation 2 - a 1:50



4 Elevation 4 - a 1:50

A1 scale 1:50 SIZE date 04/28/22 DRAWN 1 CHECKED Checker DATE

**NOTES** Use only figured dimensions Do not scale except in connection with Planning Applications Contractor to check all dimensions and notify CA of any discrepencies Copyright of this drawing remains with W GRIFFITHS Desc.

Rev.

В А

PAC Pre Application

Date 07/11/2022

18/07/2022

SERIES KEY:-SUITABILITY:-0 = views; 1 = plans; 2 = elevations; 3 = sections; 4 = site;S = sketch; A= client approval; P = planning;5 = stairs; 6 = 1:20 rooms; 7 = details; 8 = schedulesB = building regs; C = contract; R - record

Job Suitability Revision Series, number Level oo B 1798 2-2 Ρ Vol 1