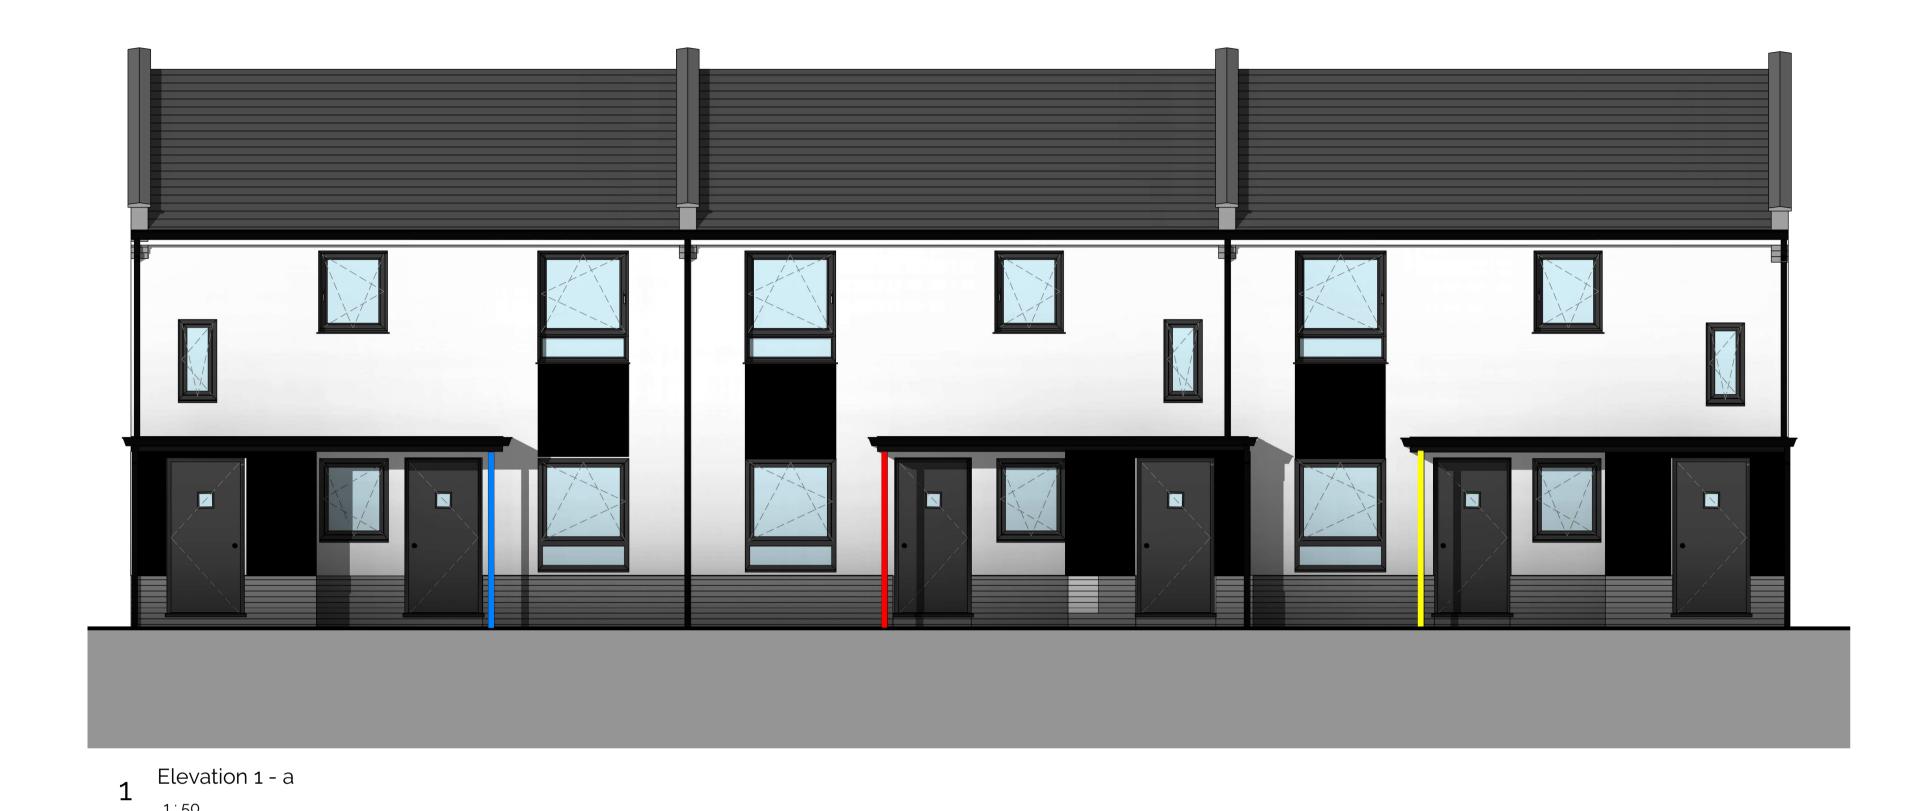

## **Type M Elevations**

4 Elevation 4 - a

CHECKED Checker

DATE 04/26/22 DATE

Type M Elevations

| SERIES KEY:-<br>0 = views; 1 = plans; 2 = elevations; 3 = sections; 4 = site;<br>5 = stairs; 6 = 1:20 rooms; 7 = details; 8 = schedules |       |    |      | SUITABILITY:-<br>S = sketch; A= client approval; P = planr<br>B = building regs; C = contract; R - reco |             |          |
|-----------------------------------------------------------------------------------------------------------------------------------------|-------|----|------|---------------------------------------------------------------------------------------------------------|-------------|----------|
| Job                                                                                                                                     | Level | 00 | Seri | es, number                                                                                              | Suitability | Revisior |