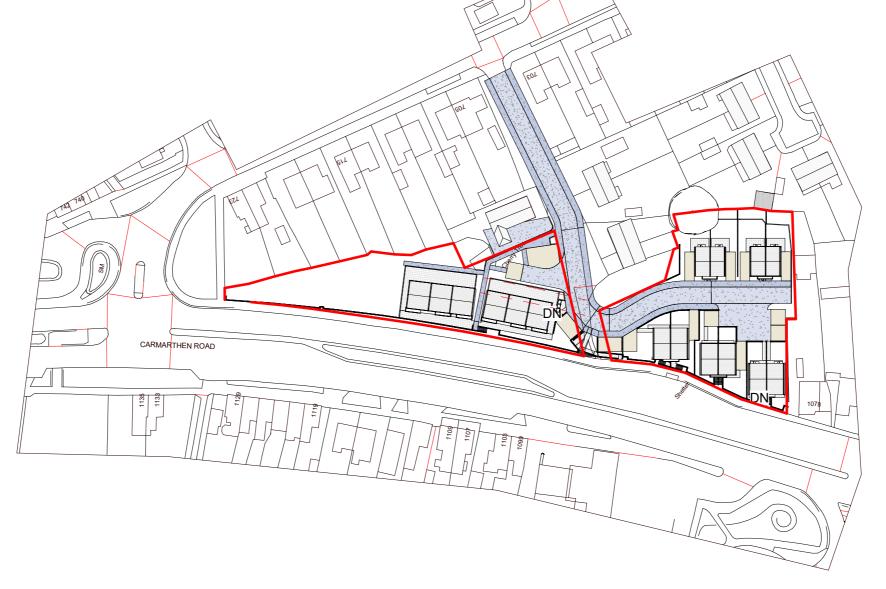

B = building regs; C = contract; R - record

**Proposed Site Plan** 

W.GRIFFITHS
Thomas St. Llanelli
SA15 3JB
WWW.wgriffiths.co.uk
Tel. 01792 651532

PROJECT Project Name 1:1250 size A3

initials DATE 11/07/22 DRAWN CHECKED Check@ATE